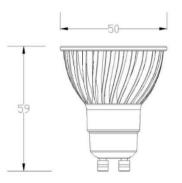

| Mechanical specifications    |                      |                              |                  |
|------------------------------|----------------------|------------------------------|------------------|
| Housing material             | Aluminium            | Housing Colour               | Titanium         |
| Optical cover/ lens material | AIReflector+PC+Glass | Length/ diameter             | 50mm             |
| Vidth/ diameter              | 50mm                 | Height                       | 59mm             |
| oduct weight                 | 47g                  |                              |                  |
| fespan                       |                      |                              |                  |
| umber of switching cycles    | 100,000-             | L70/B50 service life at 25°C | 50,000 hrs       |
| 0/B10 service life at 25°C   | 40,000 hrs           | L90/B10 service life at 25°C | 20,000 hrs       |
| irranty                      | 5 Years              |                              |                  |
| plication parameters         |                      |                              |                  |
| king temperatuer range       | <b>-20~+50</b> ℃     | Storage temperature range    | <b>-20~+70</b> ℃ |
| kage                         |                      |                              |                  |
| vidual package length        | 50mm                 | Individual package width     | 50mm             |
| vidual package height        | 65mm                 | Gross weight (single item)   | 60g              |
| ver                          | Internal             | Packaging unit               | 100pcs           |
| ping box length              | 580mm                | Shipping box width           | 285mm            |
| pping box height             | 185mm                | Gross weight (Shipping box)  | 8kgs             |

# Technical Drawings (mm)